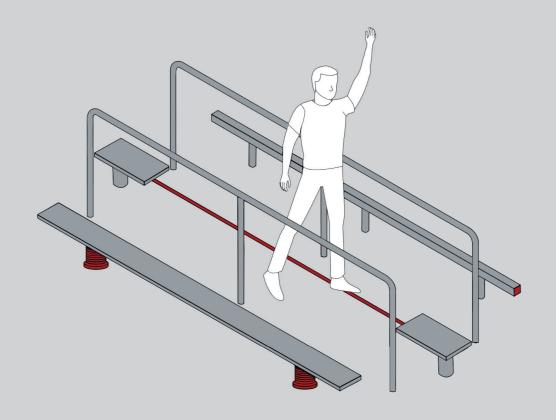

VARIATION: Walk backwards or sideways with or without holding the handrail.

**ADVANCED** 

Repeat exercise along the length of the equipment and back 2 - 3 times

Walk forwards by balancing on the slackline rope. Hold onto the handrail if necessary. Next, walk in the opposite direction.

VARIATION: Walk backwards or sideways with or without holding the handrail.

BALANCE CO-ORDINATION