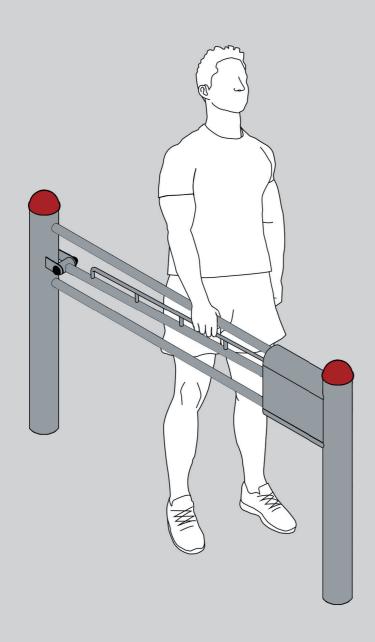

## Handgrip Strength Trainer

### **BASIC**

5 - 10 repetitions 2 - 3 times

Stand at a right angle to the unit. Grasp the front segment of the movable handlebar with one hand and at the same time the upper crossbar of the unit. Pull the movable handlebar upwards.