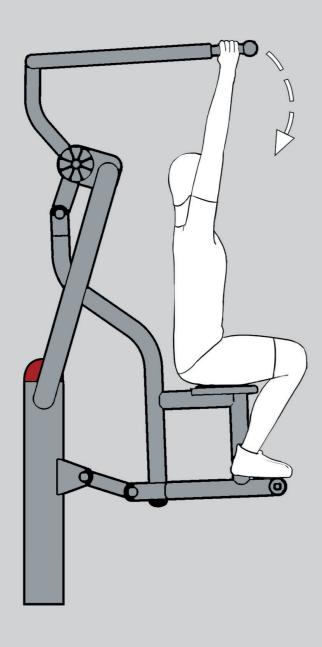

## Sit and Pull

## playfit® Training Options

**BASIC** 

2 - 5 repetitions 2 - 3 times

Sit on the seat and hold onto the handles of the equipment. Move your arms slowly and steadily towards your upper body and away again in the other direction. Carry out this exercise at a steady pace. Avoid overexertion.