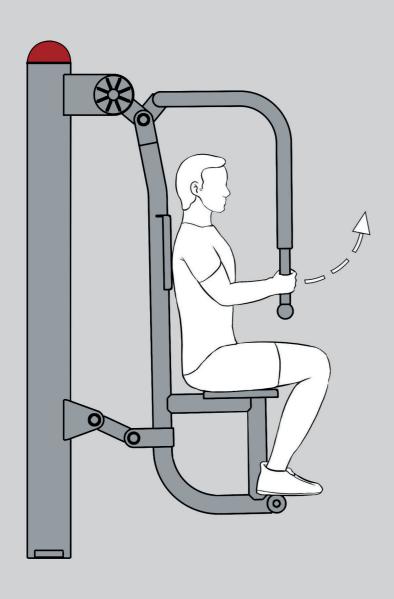

# Sit and Push

### **BASIC**

2 - 5 repetitions 2 - 3 times

Sit on the seat and hold onto the handles of the equipment before pushing them forward. Take care not to fully extend your arms. Move your arms back and forth using slow, steady motions. Carry out this exercise at a steady pace. Avoid overexertion.