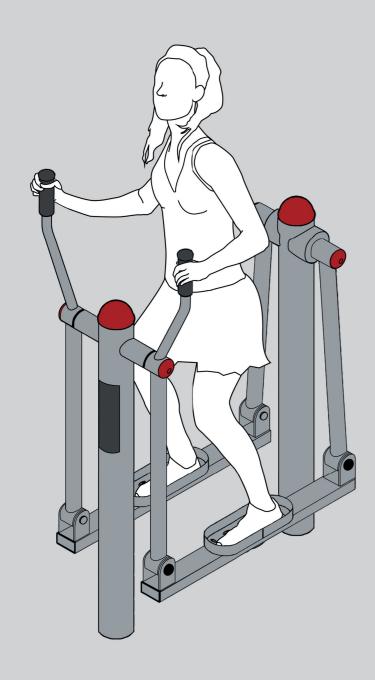

# Ski Walker

#### **BASIC**

5 - 10 minutes

Hold on to the handles with both hands and stand on both pedals. Move the pedals and handlebars back and forth in opposite directions in rhythm. Keep your knees slightly bent. By using light force in the arms, you can create an even rhythm of movement between the upper body and the legs. Move continuously forward at a steady pace.