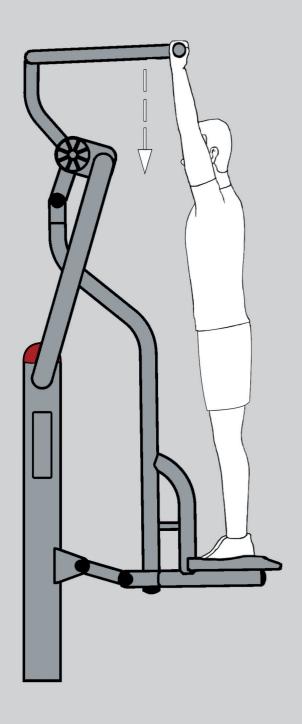

## Stand and Pull

## playfit® Training Options

**BASIC** 

2 - 5 repetitions 2 - 3 time

Stand in the centre of the platform and hold onto the handles with both hands. Move your arms slowly and steadily towards your upper body and away again in the other direction. Carry out this exercise at a steady pace.

**INTERMEDIATE** 

5 - 10 repetitions 2 - 3 time

The further apart you place your hands on the handles, the more difficult the exercise becomes.

**ADVANCED** 

10 - 15 repetitions 2 - 3 time

For a more challenging workout, increase the number of repetitions with each regular training session.