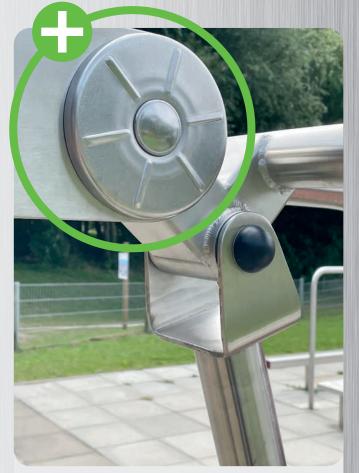

# playfit®

Rotating wheels with integrated metal frame made of stainless steel for added stability and smoother running.

- · ROBUST · SAFE
- · ERGONOMIC
- · SUSTAINABLE
- · CERTIFIED

Robust and solid support mechanism mounted on the support post.