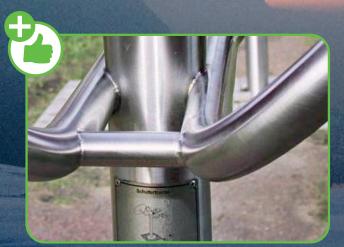

### CLOSED END STOPS = NO CRUSH OR SHEAR HAZARDS

## User safety: With playfit<sup>®</sup> equipment, all stops are securely protected by the housing

Example: playfit® walker

playfit®

Example: playfit<sup>®</sup> Sit and Pull