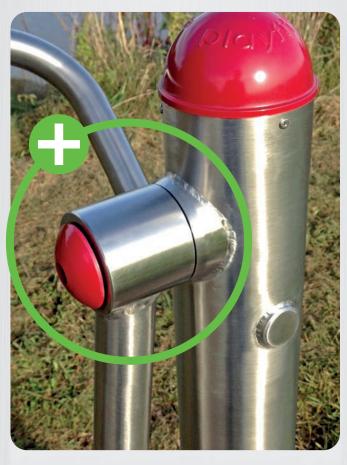

### CLOSED END STOPS = NO CRUSH OR SHEAR HAZARDS

## User safety: With playfit<sup>®</sup> equipment, all stops are securely protected by the housing

Example: playfit® walker

playfit®

Example: playfit<sup>®</sup> Sit and Pull