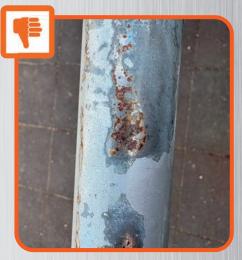

## playfit®

DURABLE

Durable stainless-steel: rust-resistant and protection against damage to surface.

#### HYGIENIC

Protection against bacteria due to stainless steel surface.

#### **EASY MAINTENANCE**

Surface damage such as scratches, stickers and graffiti can be removed easily.