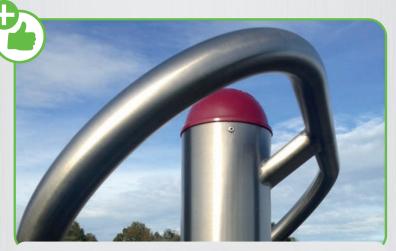

## playfit®

DURABLE

Durable stainless-steel: rust-resistant and protection against damage to surface.

#### HYGIENIC

Protection against bacteria due to stainless steel surface.

#### **EASY MAINTENANCE**

Surface damage such as scratches, stickers and graffiti can be removed easily.