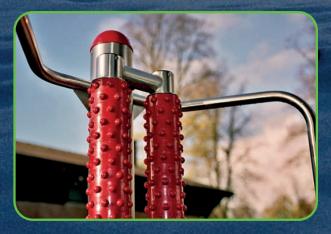

### CLOSED END STOPS = NO CRUSH OR SHEAR HAZARDS

## User safety: With playfit<sup>®</sup> equipment, all stops are securely protected by the housing

Example: playfit® walker

playfit®

Example: playfit<sup>®</sup> Sit and Pull