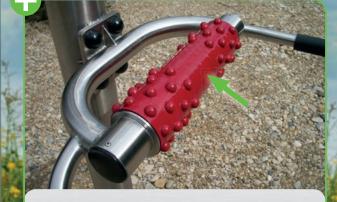

#### SAFE PEDAL AND HOUSING DESIGN

Wide and comfortable pedals with anti-slip surface to ensure secure foot positioning.

0

Anti-slip pedal surfaces